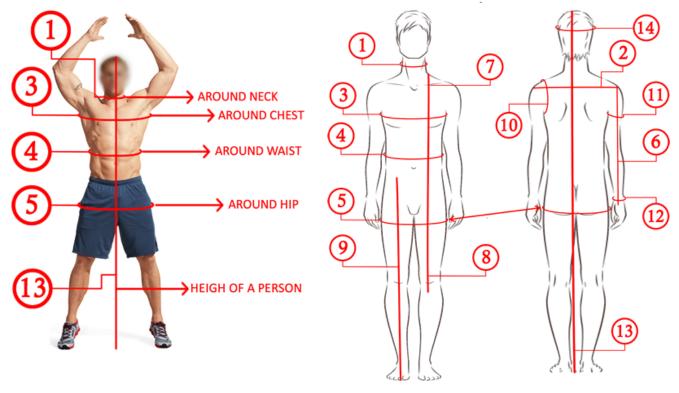

## All we need is all around measure of your

1. around neck, 3. around chest, 4. around waist and 13. Height of a person

## **Body Measurements:**

1. Around Neck: 0

2. Shoulder: 0

3. Around Chest: 0

4. Around Waist: 0

5. Around Hip: 0

6. Sleeve Length: 0 (Kurta)

6. Sleeve Length (optional): 0 (Sherwani)

6. Sleeve Length (optional): 0 (Coat)

7. Sherwani Length (optional): 0

7. Waistcoat Length (optional): 0

8. Kurta Length: 0

9. Shalwar Length: 0

9. Pajama Length (optional): 0

10. Armhole (optional): 0

11. Biceps (optional): 0

12. Around Wrist (optional): 0

13. Height of a person: inches/centimeters

14. Head Size (optional): 0

15. Shoe Size (optional): 0

When you provide us the exact body measurements, our designers add extra 5 to 6 inches' room for the kurta shalwar and add extra 3 inches' room for the sherwani & waistcoat, in the provided exact body measurements (Chest, Waist and Hip) to make it comfortable fit as shown in the picture.